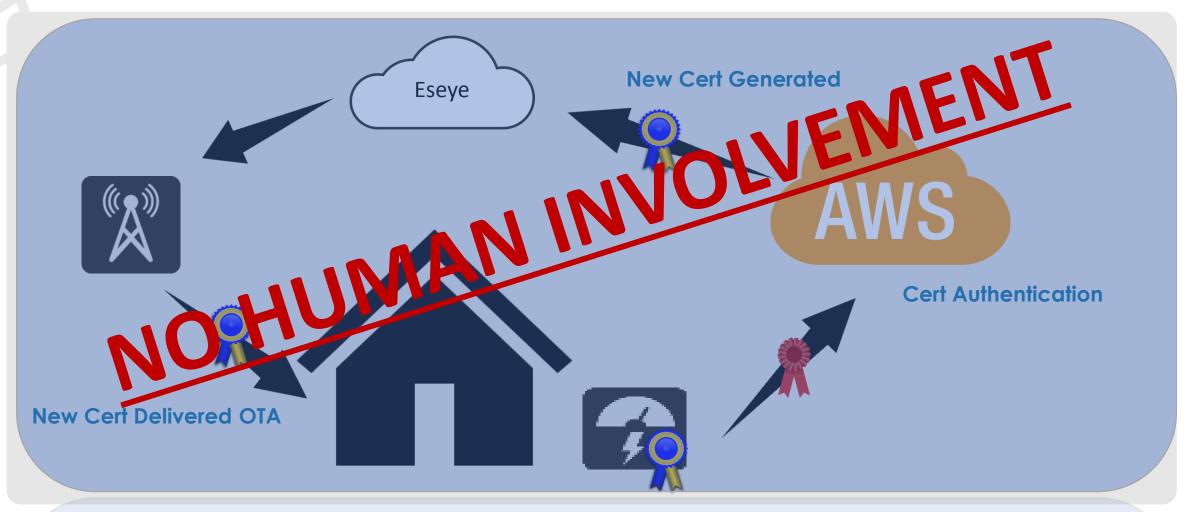

ufacturers to implement good enough security on their IoT devices.' IT PRO, 2016

'90% of organizations lack full confidence in their IoT security' AT&T, 2016

'Hackers will Target IoT Devices in 2017'

Computerworld Jan 2017

'loT security, however, has not kept up with the rapid pace of innovation and deployment, creating substantial safety and economic risks'

US Department of Homeland Security 2016

"the most significant factor slowing growth in IoT is serious customer concern about IoT security": AWS

The challenge is to deliver the maximum appropriate security without hampering market growth.

We need a practical, affordable, technical solution





### **Building Blocks of IoT**





#### **Old Security Process**





#### New Process Manufacture





#### New Process Installation



#### **AnyNet Secure – How it works**





# The AnyNet Secure SIM Launched at AWS Re:Invent 2016











**IoT COMPETENCY** 

Rod White Tel: 07887 492 043 rwhite@eseye.com Marco Parmegiani Tel: 07831 145 053 mparmegiani@eseye.com