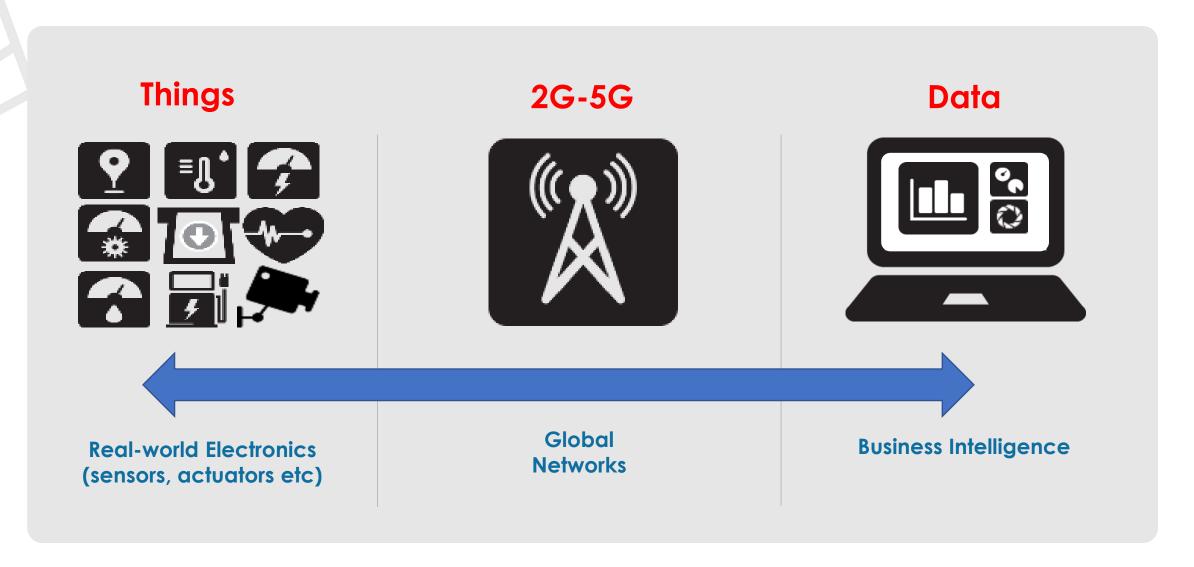

a – inspiring action

'The scariest thing about IoT is the collective ignorance and unwillingness by manufacturers to implement good enough security on their IoT devices.' IT PRO, 2016

'90% of organizations lack full confidence in their IoT security' AT&T, 2016

'Hackers will Target IoT Devices in 2017'

Computerworld Jan 2017

'loT security, however, has not kept up with the rapid pace of innovation and deployment, creating substantial safety and economic risks'

US Department of Homeland Security 2016

"the most significant factor slowing growth in IoT is serious customer concern about IoT security": AWS

The challenge is to deliver the maximum appropriate security without hampering market growth.

We need a practical, affordable, technical solution





### **Building Blocks of IoT**





#### **Old Security Process**





#### New Process Manufacture





#### New Process Installation



#### **AnyNet Secure – How it works**





# The AnyNet Secure SIM Launched at AWS Re:Invent 2016











**IoT COMPETENCY** 

Rod White Tel: 07887 492 043 rwhite@eseye.com Marco Parmegiani Tel: 07831 145 053 mparmegiani@eseye.com