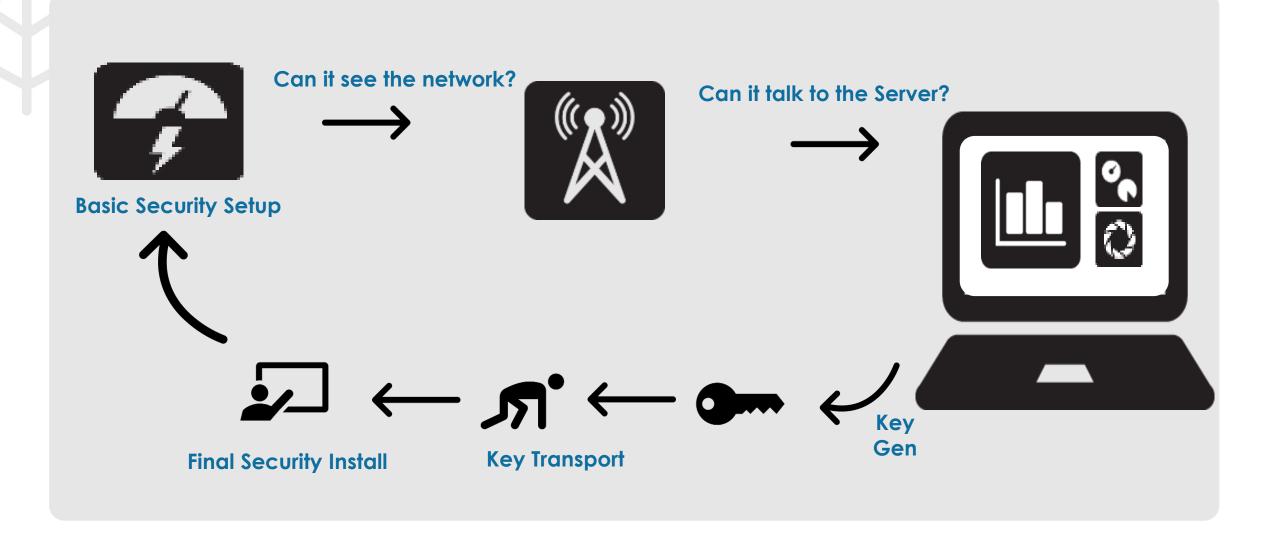

#### **Old Security Process**

#### New Process Manufacture

#### New Process Installation

#### **AnyNet Secure – How it works**