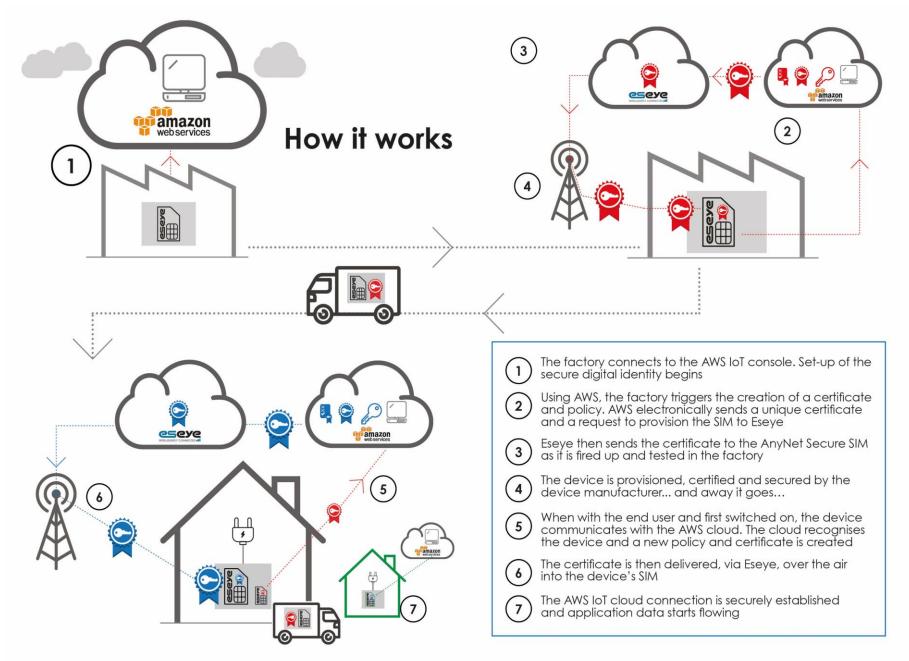

ity on their IoT devices.' IT PRO, 2016

'90% of organizations lack full confidence in their IoT security' AT&T, 2016

'Hackers will Target IoT Devices in 2017'

Computerworld Jan 2017

'loT security, however, has not kept up with the rapid pace of innovation and deployment, creating substantial safety and economic risks'

US Department of Homeland Security 2016

"the most significant factor slowing growth in IoT is serious customer concern about IoT security": AWS

The challenge is to deliver the maximum appropriate security without hampering market growth.

We need a practical, affordable, technical solution





### **Building Blocks of IoT**





#### **Old Security Process**





#### New Process Manufacture





#### New Process Installation



#### **AnyNet Secure – How it works**





# The AnyNet Secure SIM Launched at AWS Re:Invent 2016











**IoT COMPETENCY** 

Rod White Tel: 07887 492 043 rwhite@eseye.com Marco Parmegiani Tel: 07831 145 053 mparmegiani@eseye.com